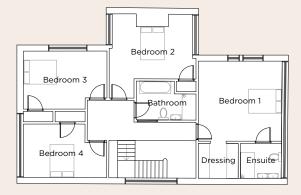

## School House

| GROUND FLOOR                                                                                                                                                                       | METF                                                                                         | RES                                       |                                                                                              | FEET,                                                           | /IN                                       | CHES                                                                                                |
|------------------------------------------------------------------------------------------------------------------------------------------------------------------------------------|----------------------------------------------------------------------------------------------|-------------------------------------------|----------------------------------------------------------------------------------------------|-----------------------------------------------------------------|-------------------------------------------|-----------------------------------------------------------------------------------------------------|
| Entrance                                                                                                                                                                           | 6.22                                                                                         | Х                                         | 3.20                                                                                         | 20'5"                                                           | Х                                         | 10'6"                                                                                               |
| Dining Room                                                                                                                                                                        | 4.80                                                                                         | Х                                         | 6.73                                                                                         | 15′9″                                                           | Х                                         | 22'1"                                                                                               |
| Kitchen/Breakfast                                                                                                                                                                  | 7.51                                                                                         | Х                                         | 3.88                                                                                         | 24'8"                                                           | Х                                         | 12'9"                                                                                               |
| Seating Area                                                                                                                                                                       | 4.45                                                                                         | Х                                         | 2.12                                                                                         | 14'7"                                                           | Х                                         | 6′11″                                                                                               |
| Utility                                                                                                                                                                            | 2.90                                                                                         | Х                                         | 1.99                                                                                         | 9'6"                                                            | Х                                         | 6'6"                                                                                                |
| Living Room                                                                                                                                                                        | 5.02                                                                                         | Х                                         | 6.10                                                                                         | 16′5″                                                           | Х                                         | 20'0"                                                                                               |
| Playroom                                                                                                                                                                           | 4.80                                                                                         | Х                                         | 3.52                                                                                         | 15′9″                                                           | Х                                         | 11′7″                                                                                               |
| Playroom Recess                                                                                                                                                                    | 1.07                                                                                         | Х                                         | 0.43                                                                                         | 3'6"                                                            | Х                                         | 1′5″                                                                                                |
| Playroom Cupboard                                                                                                                                                                  | 0.90                                                                                         | Х                                         | 0.62                                                                                         | 2′11″                                                           | Х                                         | 2'0"                                                                                                |
| Home Office                                                                                                                                                                        | 3.60                                                                                         | Х                                         | 2.00                                                                                         | 11′10″                                                          | Х                                         | 6′7″                                                                                                |
| Home Office Cupboard                                                                                                                                                               | 0.90                                                                                         | Х                                         | 0.62                                                                                         | 2'11"                                                           | Х                                         | 2'0"                                                                                                |
| WC                                                                                                                                                                                 | 2.57                                                                                         | х                                         | 1.50                                                                                         | 8′5″                                                            | X                                         | 4'11"                                                                                               |
| Garage and Store                                                                                                                                                                   | 8.30                                                                                         | X                                         | 6.35                                                                                         | 27'3"                                                           | X                                         | 20'10"                                                                                              |
| FIRST FLOOR                                                                                                                                                                        | METRES                                                                                       |                                           |                                                                                              | FEET/INCHES                                                     |                                           |                                                                                                     |
|                                                                                                                                                                                    |                                                                                              |                                           |                                                                                              |                                                                 |                                           |                                                                                                     |
| Bedroom 1                                                                                                                                                                          | 4.81                                                                                         | X                                         | 4.60                                                                                         | 15′9″                                                           | Χ                                         | 15′1″                                                                                               |
| Bedroom 1 Bedroom 1 Dressing                                                                                                                                                       | 4.81<br>2.30                                                                                 | ×                                         | 4.60<br>2.01                                                                                 | 15′9″<br>7′7″                                                   | ×                                         | 15′1″<br>6′7″                                                                                       |
|                                                                                                                                                                                    |                                                                                              |                                           |                                                                                              |                                                                 |                                           |                                                                                                     |
| Bedroom 1 Dressing                                                                                                                                                                 | 2.30                                                                                         | х                                         | 2.01                                                                                         | 7′7″                                                            | X                                         | 6′7″                                                                                                |
| Bedroom 1 Dressing Bedroom 1 Ensuite                                                                                                                                               | 2.30<br>2.35                                                                                 | x<br>x                                    | 2.01<br>2.01                                                                                 | 7′7″<br>7′9″                                                    | x<br>x                                    | 6′7″<br>6′7″                                                                                        |
| Bedroom 1 Dressing Bedroom 1 Ensuite Bathroom                                                                                                                                      | <ul><li>2.30</li><li>2.35</li><li>3.43</li></ul>                                             | x<br>x<br>x                               | 2.01<br>2.01<br>1.50                                                                         | 7'7"<br>7'9"<br>11'3"                                           | x<br>x<br>x                               | 6'7"<br>6'7"<br>4'11"                                                                               |
| Bedroom 1 Dressing Bedroom 1 Ensuite Bathroom Bath Recess                                                                                                                          | <ul><li>2.30</li><li>2.35</li><li>3.43</li><li>2.18</li></ul>                                | x<br>x<br>x                               | 2.01<br>2.01<br>1.50<br>0.73                                                                 | 7'7"<br>7'9"<br>11'3"<br>7'2"                                   | x<br>x<br>x                               | 6'7"<br>6'7"<br>4'11"<br>2'5"                                                                       |
| Bedroom 1 Dressing Bedroom 1 Ensuite Bathroom Bath Recess Bedroom 2                                                                                                                | 2.30<br>2.35<br>3.43<br>2.18<br>4.61                                                         | ×<br>×<br>×<br>×                          | 2.01<br>2.01<br>1.50<br>0.73<br>3.72                                                         | 7'7" 7'9" 11'3" 7'2" 15'1"                                      | ×<br>×<br>×<br>×                          | 6'7"<br>6'7"<br>4'11"<br>2'5"<br>12'2"                                                              |
| Bedroom 1 Dressing Bedroom 1 Ensuite Bathroom Bath Recess Bedroom 2 Bedroom 2 Entrance                                                                                             | 2.30<br>2.35<br>3.43<br>2.18<br>4.61<br>1.43                                                 | ×<br>×<br>×<br>×                          | 2.01<br>2.01<br>1.50<br>0.73<br>3.72<br>1.11                                                 | 7'7" 7'9" 11'3" 7'2" 15'1" 4'8"                                 | ×<br>×<br>×<br>×                          | 6'7"<br>6'7"<br>4'11"<br>2'5"<br>12'2"<br>3'8"                                                      |
| Bedroom 1 Dressing Bedroom 1 Ensuite Bathroom Bath Recess Bedroom 2 Bedroom 2 Entrance Bedroom 2 Wardrobe                                                                          | 2.30<br>2.35<br>3.43<br>2.18<br>4.61<br>1.43<br>1.13                                         | × × × × ×                                 | 2.01<br>2.01<br>1.50<br>0.73<br>3.72<br>1.11<br>0.60                                         | 7'7" 7'9" 11'3" 7'2" 15'1" 4'8" 3'8"                            | × × × × ×                                 | 6'7"<br>6'7"<br>4'11"<br>2'5"<br>12'2"<br>3'8"<br>1'12"                                             |
| Bedroom 1 Dressing Bedroom 1 Ensuite Bathroom Bath Recess Bedroom 2 Bedroom 2 Entrance Bedroom 2 Wardrobe Bedroom 3                                                                | 2.30<br>2.35<br>3.43<br>2.18<br>4.61<br>1.43<br>1.13<br>3.57                                 | x<br>x<br>x<br>x<br>x<br>x                | 2.01<br>2.01<br>1.50<br>0.73<br>3.72<br>1.11<br>0.60<br>3.34                                 | 7'7" 7'9" 11'3" 7'2" 15'1" 4'8" 3'8" 11'9"                      | x<br>x<br>x<br>x<br>x<br>x                | 6'7"<br>6'7"<br>4'11"<br>2'5"<br>12'2"<br>3'8"<br>1'12"                                             |
| Bedroom 1 Dressing Bedroom 1 Ensuite Bathroom Bath Recess Bedroom 2 Bedroom 2 Entrance Bedroom 2 Wardrobe Bedroom 3 Bedroom 3 Recess                                               | 2.30<br>2.35<br>3.43<br>2.18<br>4.61<br>1.43<br>1.13<br>3.57<br>1.25                         | x<br>x<br>x<br>x<br>x<br>x<br>x           | 2.01<br>2.01<br>1.50<br>0.73<br>3.72<br>1.11<br>0.60<br>3.34<br>2.69                         | 7'7" 7'9" 11'3" 7'2" 15'1" 4'8" 3'8" 11'9" 4'1"                 | x<br>x<br>x<br>x<br>x<br>x<br>x           | 6'7"<br>6'7"<br>4'11"<br>2'5"<br>12'2"<br>3'8"<br>1'12"<br>10'11"<br>8'10"                          |
| Bedroom 1 Dressing Bedroom 1 Ensuite Bathroom Bath Recess Bedroom 2 Bedroom 2 Entrance Bedroom 2 Wardrobe Bedroom 3 Bedroom 3 Recess Bedroom 3 Wardrobe                            | 2.30<br>2.35<br>3.43<br>2.18<br>4.61<br>1.43<br>1.13<br>3.57<br>1.25<br>1.72                 | x<br>x<br>x<br>x<br>x<br>x<br>x           | 2.01<br>2.01<br>1.50<br>0.73<br>3.72<br>1.11<br>0.60<br>3.34<br>2.69<br>0.60                 | 7'7" 7'9" 11'3" 7'2" 15'1" 4'8" 3'8" 11'9" 4'1" 5'8"            | x<br>x<br>x<br>x<br>x<br>x<br>x<br>x      | 6'7"<br>6'7"<br>4'11"<br>2'5"<br>12'2"<br>3'8"<br>1'12"<br>10'11"<br>8'10"                          |
| Bedroom 1 Dressing Bedroom 1 Ensuite Bathroom Bath Recess Bedroom 2 Bedroom 2 Entrance Bedroom 2 Wardrobe Bedroom 3 Bedroom 3 Recess Bedroom 3 Wardrobe Bedroom 4                  | 2.30<br>2.35<br>3.43<br>2.18<br>4.61<br>1.43<br>1.13<br>3.57<br>1.25<br>1.72<br>3.56         | x<br>x<br>x<br>x<br>x<br>x<br>x<br>x<br>x | 2.01<br>2.01<br>1.50<br>0.73<br>3.72<br>1.11<br>0.60<br>3.34<br>2.69<br>0.60<br>3.07         | 7'7" 7'9" 11'3" 7'2" 15'1" 4'8" 3'8" 11'9" 4'1" 5'8" 11'8"      | x<br>x<br>x<br>x<br>x<br>x<br>x<br>x<br>x | 6'7"<br>6'7"<br>4'11"<br>2'5"<br>12'2"<br>3'8"<br>1'12"<br>10'11"<br>8'10"<br>2'0"                  |
| Bedroom 1 Dressing Bedroom 1 Ensuite Bathroom Bath Recess Bedroom 2 Bedroom 2 Entrance Bedroom 2 Wardrobe Bedroom 3 Bedroom 3 Recess Bedroom 3 Wardrobe Bedroom 4 Bedroom 4 Recess | 2.30<br>2.35<br>3.43<br>2.18<br>4.61<br>1.43<br>1.13<br>3.57<br>1.25<br>1.72<br>3.56<br>1.25 | x<br>x<br>x<br>x<br>x<br>x<br>x<br>x<br>x | 2.01<br>2.01<br>1.50<br>0.73<br>3.72<br>1.11<br>0.60<br>3.34<br>2.69<br>0.60<br>3.07<br>2.02 | 7'7" 7'9" 11'3" 7'2" 15'1" 4'8" 3'8" 11'9" 4'1" 5'8" 11'8" 4'1" | x<br>x<br>x<br>x<br>x<br>x<br>x<br>x<br>x | 6'7"<br>6'7"<br>4'11"<br>2'5"<br>12'2"<br>3'8"<br>1'12"<br>10'11"<br>8'10"<br>2'0"<br>10'1"<br>6'8" |

### First Floor