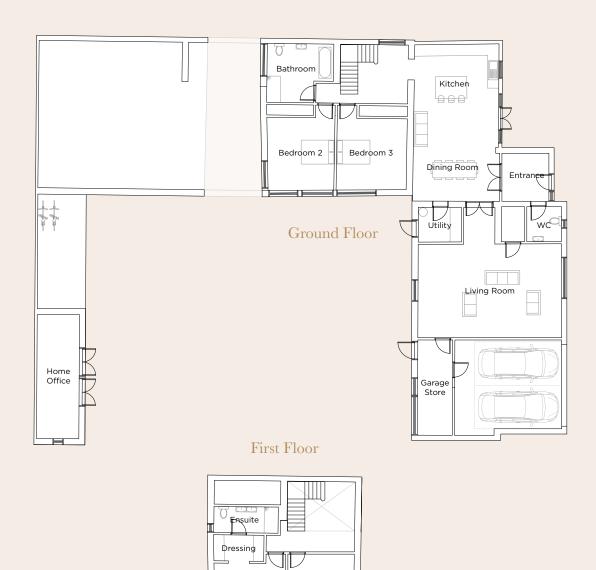

## Flint Court East

| GROUND FLOOR          | METRES          |                  |         | FEET/INCHES |             |        |  |
|-----------------------|-----------------|------------------|---------|-------------|-------------|--------|--|
| Entrance              | 2.70            | Х                | 2.77    | 8′10″       | Х           | 9'1"   |  |
| WC                    | 2.00            | Х                | 2.01    | 6′7″        | х           | 6'7"   |  |
| Living Room           | 8.27            | Х                | 5.37    | 27'2"       | х           | 17'7"  |  |
| Living Room Entrance  | 1.79            | Х                | 2.11    | 5′10″       | х           | 6′11″  |  |
| Living Room Cupboard  | 1.33            | Х                | 2.01    | 4'4"        | Х           | 6'7"   |  |
| Utility               | 2.48            | Х                | 1.98    | 8'2"        | Х           | 6'6"   |  |
| Dining Room           | 4.97            | Х                | 4.50    | 16′4″       | Х           | 14'9"  |  |
| Kitchen               | 4.86            | Х                | 4.50    | 15′11″      | Х           | 14'9"  |  |
| Stairhall             | 3.91            | Х                | 3.39    | 12′10″      | Х           | 11'1"  |  |
| Lobby                 | 1.38            | Х                | 1.12    | 4'6"        | Х           | 3'8"   |  |
| Bedroom 3             | 4.03            | Х                | 4.10    | 13'2"       | Х           | 13′5″  |  |
| Bedroom 3 Entrance    | 1.12            | Х                | 0.73    | 3'8"        | Х           | 2′5″   |  |
| Bedroom 3 Wardrobe    | 2.27            | Х                | 0.60    | 7′5″        | Х           | 2'0"   |  |
| Bedroom 2             | 3.87            | Х                | 4.19    | 12'8"       | Х           | 13′9″  |  |
| Bedroom 2 Entrance    | 1.12            | Х                | 0.73    | 3'8"        | Х           | 2′5″   |  |
| Bedroom 2 Wardrobe    | 2.96            | Х                | 0.60    | 9'9"        | Х           | 2'0"   |  |
| Bathroom              | 2.71            | Х                | 3.39    | 8′11″       | Х           | 11'1"  |  |
| Bath Recess           | 1.13            | Х                | 2.14    | 3'8"        | Х           | 7′0″   |  |
| Home Office           | 2.42            | X                | 7.14    | 7′11″       | Χ           | 23'5"  |  |
| Garage and Store      | 8.28            | Х                | 5.48    | 27'2"       | Х           | 18'0"  |  |
| FIRST FLOOR           | METF            | METRES           |         |             | FEET/INCHES |        |  |
| Bedroom 4             | 3.84            | Х                | 4.22    | 12′7″       | Х           | 13′10″ |  |
| Bedroom 1             | 4.12            | Х                | 3.67    | 13'6"       | Х           | 12'0"  |  |
| Bedroom 1 Entrance    | 1.12            | Х                | 0.55    | 3'8"        | х           | 1′10″  |  |
| Bedroom 1 Dressing    | 2.90            | Х                | 1.50    | 9'6"        | х           | 4′11″  |  |
| Bedroom 1 Ensuite     | 3.71            | Х                | 1.50    | 12'2"       | X           | 4′11″  |  |
| TOTAL FLOOR AREA      |                 |                  |         |             |             |        |  |
| Inc. Garage and Store | 286m            | 1 <sup>2</sup> / | 3076ft² |             |             |        |  |
| Ex. Garage and Store  | 233m² / 2588ft² |                  |         |             |             |        |  |

First Floor