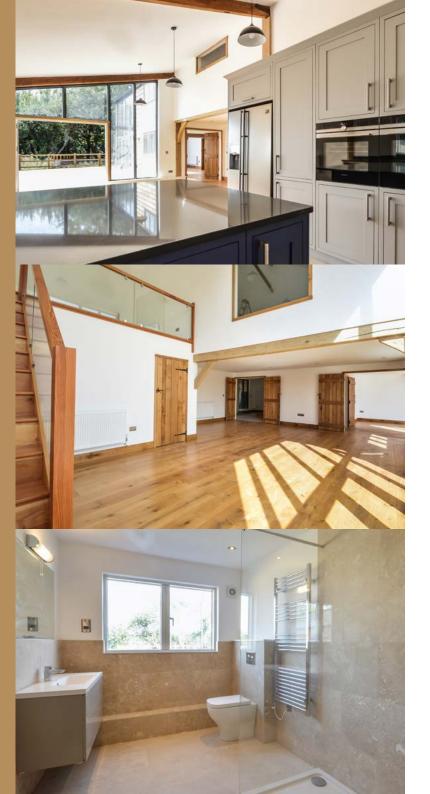

### **BESPOKE LUXURY KITCHENS**

Bespoke design, these kitchens, from HALVANTO, are created with quality, fitted units, a full range of appliances, from SIEMENS and FISHER & PAYKEL, and finished with 20mm deep black granite/composite worktops and upstands.

#### **BATHROOMS AND ENSUITES**

These are fitted with quality sanitary ware, from VILLEROY & BOCH and HANSGROHE, heated towel rails, thermostatic shower and extensive natural stone/porcelain tiling with a thermostatic warm floor system underneath.