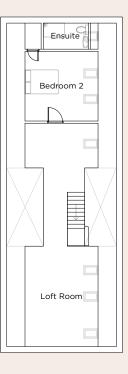

## Beech Tree House

| GROUND FLOOR       | METRES          |        |                     | FEET/INCHES |             |       |  |  |
|--------------------|-----------------|--------|---------------------|-------------|-------------|-------|--|--|
| Entrance           | 4.00            | Х      | 4.49                | 13′1″       | х           | 14'9" |  |  |
| To WC              | 1.27            | Х      | 1.82                | 4'2"        | Х           | 5′11″ |  |  |
| WC                 | 1.87            | Х      | 1.69                | 6'2"        | Х           | 5'6"  |  |  |
| Living Room        | 5.14            | Х      | 6.30                | 16′10″      | Х           | 20'8" |  |  |
| Cupboard           | 0.60            | Х      | 1.69                | 2'0"        | Х           | 5'6"  |  |  |
| Dining Room        | 4.00            | Х      | 6.30                | 13′1″       | Х           | 20'8" |  |  |
| Kitchen            | 4.20            | Х      | 6.30                | 13′9″       | Х           | 20'8" |  |  |
| Utility            | 3.90            | Х      | 2.41                | 12′10″      | X           | 7′11″ |  |  |
| Garage             | 6.33            | X      | 5.69                | 20'9"       | Х           | 18'8" |  |  |
| FIRST FLOOR        | METF            | METRES |                     |             | FEET/INCHES |       |  |  |
| Bedroom 4          | 3.89            | Х      | 2.72                | 12′9″       | Х           | 8'11" |  |  |
| Bedroom 4 Wardrobe | 1.88            | Х      | 0.60                | 6'2"        | Х           | 2'0"  |  |  |
| Bedroom 3          | 5.14            | Х      | 2.72                | 16′10″      | Х           | 8'11" |  |  |
| Bedroom 3 Entrance | 1.12            | Х      | 0.73                | 3'8"        | X           | 2′5″  |  |  |
| Bedroom 3 Wardrobe | 1.88            | Х      | 0.60                | 6'2"        | X           | 2'0"  |  |  |
| Home Office        | 2.94            | Х      | 2.05                | 9'8"        | Х           | 6'9"  |  |  |
| Bathroom           | 3.75            | Х      | 2.66                | 12'4"       | Х           | 8'9"  |  |  |
| Bedroom 1          | 4.32            | Х      | 4.12                | 14'2"       | Х           | 13'6" |  |  |
| Bedroom 1 Entrance | 0.88            | Х      | 1.33                | 2′11″       | Х           | 4'4"  |  |  |
| Bedroom 1 Ensuite  | 2.60            | Χ      | 2.05                | 8'6"        | Χ           | 6'9"  |  |  |
| Bedroom 1 Dressing | 2.40            | X      | 2.05                | 7′10″       | X           | 6′9″  |  |  |
| SECOND FLOOR       | METF            | METRES |                     |             | FEET/INCHES |       |  |  |
| Loft Room          | 5.27            | Х      | 4.20                | 17′3″       | Х           | 13′9″ |  |  |
| Bedroom 2 Lobby    | 2.57            | Х      | 4.20                | 8′5″        | Х           | 13′9″ |  |  |
| Bedroom 2          | 4.00            | Х      | 4.20                | 13′1″       | Х           | 13′9″ |  |  |
| Bedroom 2 Ensuite  | 1.50            | Х      | 3.14                | 4'11"       | Х           | 10'4" |  |  |
| Bedroom 2 Store    | 1.50            | Х      | 0.93                | 4'11"       | X           | 3′1″  |  |  |
| TOTAL FLOOR AREA   |                 |        |                     |             |             |       |  |  |
| Inc. Garage        | 309m            | n² /   | 3322ft <sup>2</sup> |             |             |       |  |  |
| Ex. Garage         | 255m² / 2935ft² |        |                     |             |             |       |  |  |

## Second Floor