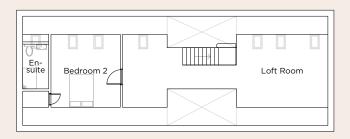

## Beech Tree House

| GROUND FLOOR       | METRES          |        |                     | FEET/INCHES |             |       |  |  |
|--------------------|-----------------|--------|---------------------|-------------|-------------|-------|--|--|
| Entrance           | 4.00            | Х      | 4.49                | 13′1″       | х           | 14'9" |  |  |
| To WC              | 1.27            | Х      | 1.82                | 4'2"        | Х           | 5′11″ |  |  |
| WC                 | 1.87            | Х      | 1.69                | 6'2"        | Х           | 5'6"  |  |  |
| Living Room        | 5.14            | Х      | 6.30                | 16′10″      | Х           | 20'8" |  |  |
| Cupboard           | 0.60            | Х      | 1.69                | 2'0"        | Х           | 5'6"  |  |  |
| Dining Room        | 4.00            | Х      | 6.30                | 13′1″       | Х           | 20'8" |  |  |
| Kitchen            | 4.20            | Х      | 6.30                | 13′9″       | Х           | 20'8" |  |  |
| Utility            | 3.90            | Х      | 2.41                | 12′10″      | X           | 7′11″ |  |  |
| Garage             | 6.33            | X      | 5.69                | 20'9"       | Х           | 18'8" |  |  |
| FIRST FLOOR        | METF            | METRES |                     |             | FEET/INCHES |       |  |  |
| Bedroom 4          | 3.89            | Х      | 2.72                | 12′9″       | Х           | 8'11" |  |  |
| Bedroom 4 Wardrobe | 1.88            | Х      | 0.60                | 6'2"        | Х           | 2'0"  |  |  |
| Bedroom 3          | 5.14            | Х      | 2.72                | 16′10″      | Х           | 8'11" |  |  |
| Bedroom 3 Entrance | 1.12            | Х      | 0.73                | 3'8"        | X           | 2′5″  |  |  |
| Bedroom 3 Wardrobe | 1.88            | Х      | 0.60                | 6'2"        | X           | 2'0"  |  |  |
| Home Office        | 2.94            | Х      | 2.05                | 9'8"        | Х           | 6'9"  |  |  |
| Bathroom           | 3.75            | Х      | 2.66                | 12'4"       | Х           | 8'9"  |  |  |
| Bedroom 1          | 4.32            | Х      | 4.12                | 14'2"       | Х           | 13'6" |  |  |
| Bedroom 1 Entrance | 0.88            | Х      | 1.33                | 2′11″       | Х           | 4'4"  |  |  |
| Bedroom 1 Ensuite  | 2.60            | Χ      | 2.05                | 8'6"        | Χ           | 6'9"  |  |  |
| Bedroom 1 Dressing | 2.40            | X      | 2.05                | 7′10″       | X           | 6′9″  |  |  |
| SECOND FLOOR       | METF            | METRES |                     |             | FEET/INCHES |       |  |  |
| Loft Room          | 5.27            | Х      | 4.20                | 17′3″       | Х           | 13′9″ |  |  |
| Bedroom 2 Lobby    | 2.57            | Х      | 4.20                | 8′5″        | Х           | 13′9″ |  |  |
| Bedroom 2          | 4.00            | Х      | 4.20                | 13′1″       | Х           | 13′9″ |  |  |
| Bedroom 2 Ensuite  | 1.50            | Х      | 3.14                | 4'11"       | Х           | 10'4" |  |  |
| Bedroom 2 Store    | 1.50            | Х      | 0.93                | 4'11"       | X           | 3′1″  |  |  |
| TOTAL FLOOR AREA   |                 |        |                     |             |             |       |  |  |
| Inc. Garage        | 309m            | n² /   | 3322ft <sup>2</sup> |             |             |       |  |  |
| Ex. Garage         | 255m² / 2935ft² |        |                     |             |             |       |  |  |

## Second Floor

### Second Floor

PLOT 4