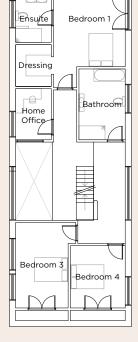

## Beech Tree House

| GROUND FLOOR       | METRES          |        |                     | FEET/INCHES |             |       |  |  |
|--------------------|-----------------|--------|---------------------|-------------|-------------|-------|--|--|
| Entrance           | 4.00            | Х      | 4.49                | 13′1″       | х           | 14'9" |  |  |
| To WC              | 1.27            | Х      | 1.82                | 4'2"        | Х           | 5′11″ |  |  |
| WC                 | 1.87            | Х      | 1.69                | 6'2"        | Х           | 5'6"  |  |  |
| Living Room        | 5.14            | Х      | 6.30                | 16′10″      | Х           | 20'8" |  |  |
| Cupboard           | 0.60            | Х      | 1.69                | 2'0"        | Х           | 5'6"  |  |  |
| Dining Room        | 4.00            | Х      | 6.30                | 13′1″       | Х           | 20'8" |  |  |
| Kitchen            | 4.20            | Х      | 6.30                | 13′9″       | Х           | 20'8" |  |  |
| Utility            | 3.90            | Х      | 2.41                | 12′10″      | X           | 7′11″ |  |  |
| Garage             | 6.33            | X      | 5.69                | 20'9"       | Х           | 18'8" |  |  |
| FIRST FLOOR        | METF            | METRES |                     |             | FEET/INCHES |       |  |  |
| Bedroom 4          | 3.89            | Х      | 2.72                | 12′9″       | Х           | 8'11" |  |  |
| Bedroom 4 Wardrobe | 1.88            | Х      | 0.60                | 6'2"        | Х           | 2'0"  |  |  |
| Bedroom 3          | 5.14            | Х      | 2.72                | 16′10″      | Х           | 8'11" |  |  |
| Bedroom 3 Entrance | 1.12            | Х      | 0.73                | 3'8"        | X           | 2′5″  |  |  |
| Bedroom 3 Wardrobe | 1.88            | Х      | 0.60                | 6'2"        | X           | 2'0"  |  |  |
| Home Office        | 2.94            | Х      | 2.05                | 9'8"        | Х           | 6'9"  |  |  |
| Bathroom           | 3.75            | Х      | 2.66                | 12'4"       | Х           | 8'9"  |  |  |
| Bedroom 1          | 4.32            | Х      | 4.12                | 14'2"       | Х           | 13'6" |  |  |
| Bedroom 1 Entrance | 0.88            | Х      | 1.33                | 2′11″       | Х           | 4'4"  |  |  |
| Bedroom 1 Ensuite  | 2.60            | Χ      | 2.05                | 8'6"        | Χ           | 6'9"  |  |  |
| Bedroom 1 Dressing | 2.40            | X      | 2.05                | 7′10″       | X           | 6′9″  |  |  |
| SECOND FLOOR       | METF            | METRES |                     |             | FEET/INCHES |       |  |  |
| Loft Room          | 5.27            | Х      | 4.20                | 17′3″       | Х           | 13′9″ |  |  |
| Bedroom 2 Lobby    | 2.57            | Х      | 4.20                | 8′5″        | Х           | 13′9″ |  |  |
| Bedroom 2          | 4.00            | Х      | 4.20                | 13′1″       | Х           | 13′9″ |  |  |
| Bedroom 2 Ensuite  | 1.50            | Х      | 3.14                | 4'11"       | Х           | 10'4" |  |  |
| Bedroom 2 Store    | 1.50            | Х      | 0.93                | 4'11"       | X           | 3′1″  |  |  |
| TOTAL FLOOR AREA   |                 |        |                     |             |             |       |  |  |
| Inc. Garage        | 309m            | n² /   | 3322ft <sup>2</sup> |             |             |       |  |  |
| Ex. Garage         | 255m² / 2935ft² |        |                     |             |             |       |  |  |

## Ground Floor