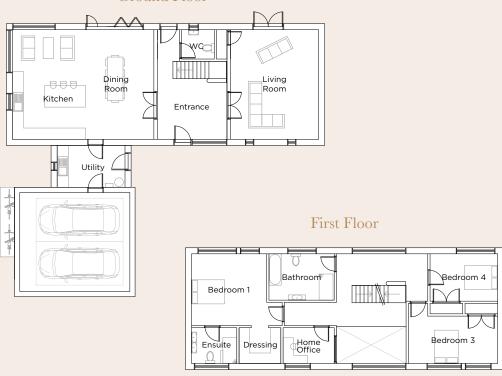

## Beech Tree House

| GROUND FLOOR       | METRES          |        |                     | FEET/INCHES |             |       |  |  |
|--------------------|-----------------|--------|---------------------|-------------|-------------|-------|--|--|
| Entrance           | 4.00            | Х      | 4.49                | 13′1″       | х           | 14'9" |  |  |
| To WC              | 1.27            | Х      | 1.82                | 4'2"        | Х           | 5′11″ |  |  |
| WC                 | 1.87            | Х      | 1.69                | 6'2"        | Х           | 5'6"  |  |  |
| Living Room        | 5.14            | Х      | 6.30                | 16′10″      | Х           | 20'8" |  |  |
| Cupboard           | 0.60            | Х      | 1.69                | 2'0"        | Х           | 5'6"  |  |  |
| Dining Room        | 4.00            | Х      | 6.30                | 13′1″       | Х           | 20'8" |  |  |
| Kitchen            | 4.20            | Х      | 6.30                | 13′9″       | Х           | 20'8" |  |  |
| Utility            | 3.90            | Х      | 2.41                | 12′10″      | X           | 7′11″ |  |  |
| Garage             | 6.33            | X      | 5.69                | 20'9"       | Х           | 18'8" |  |  |
| FIRST FLOOR        | METF            | METRES |                     |             | FEET/INCHES |       |  |  |
| Bedroom 4          | 3.89            | Х      | 2.72                | 12′9″       | Х           | 8'11" |  |  |
| Bedroom 4 Wardrobe | 1.88            | Х      | 0.60                | 6'2"        | Х           | 2'0"  |  |  |
| Bedroom 3          | 5.14            | Х      | 2.72                | 16′10″      | Х           | 8'11" |  |  |
| Bedroom 3 Entrance | 1.12            | Х      | 0.73                | 3'8"        | X           | 2′5″  |  |  |
| Bedroom 3 Wardrobe | 1.88            | Х      | 0.60                | 6'2"        | X           | 2'0"  |  |  |
| Home Office        | 2.94            | Х      | 2.05                | 9'8"        | Х           | 6'9"  |  |  |
| Bathroom           | 3.75            | Х      | 2.66                | 12'4"       | Х           | 8'9"  |  |  |
| Bedroom 1          | 4.32            | Х      | 4.12                | 14'2"       | Х           | 13'6" |  |  |
| Bedroom 1 Entrance | 0.88            | Х      | 1.33                | 2′11″       | Х           | 4'4"  |  |  |
| Bedroom 1 Ensuite  | 2.60            | Χ      | 2.05                | 8'6"        | Χ           | 6'9"  |  |  |
| Bedroom 1 Dressing | 2.40            | X      | 2.05                | 7′10″       | X           | 6′9″  |  |  |
| SECOND FLOOR       | METF            | METRES |                     |             | FEET/INCHES |       |  |  |
| Loft Room          | 5.27            | Х      | 4.20                | 17′3″       | Х           | 13′9″ |  |  |
| Bedroom 2 Lobby    | 2.57            | Х      | 4.20                | 8′5″        | Х           | 13′9″ |  |  |
| Bedroom 2          | 4.00            | Х      | 4.20                | 13′1″       | Х           | 13′9″ |  |  |
| Bedroom 2 Ensuite  | 1.50            | Х      | 3.14                | 4'11"       | Х           | 10'4" |  |  |
| Bedroom 2 Store    | 1.50            | Х      | 0.93                | 4'11"       | X           | 3′1″  |  |  |
| TOTAL FLOOR AREA   |                 |        |                     |             |             |       |  |  |
| Inc. Garage        | 309m            | n² /   | 3322ft <sup>2</sup> |             |             |       |  |  |
| Ex. Garage         | 255m² / 2935ft² |        |                     |             |             |       |  |  |

## Ground Floor

### First Floor

First Floor