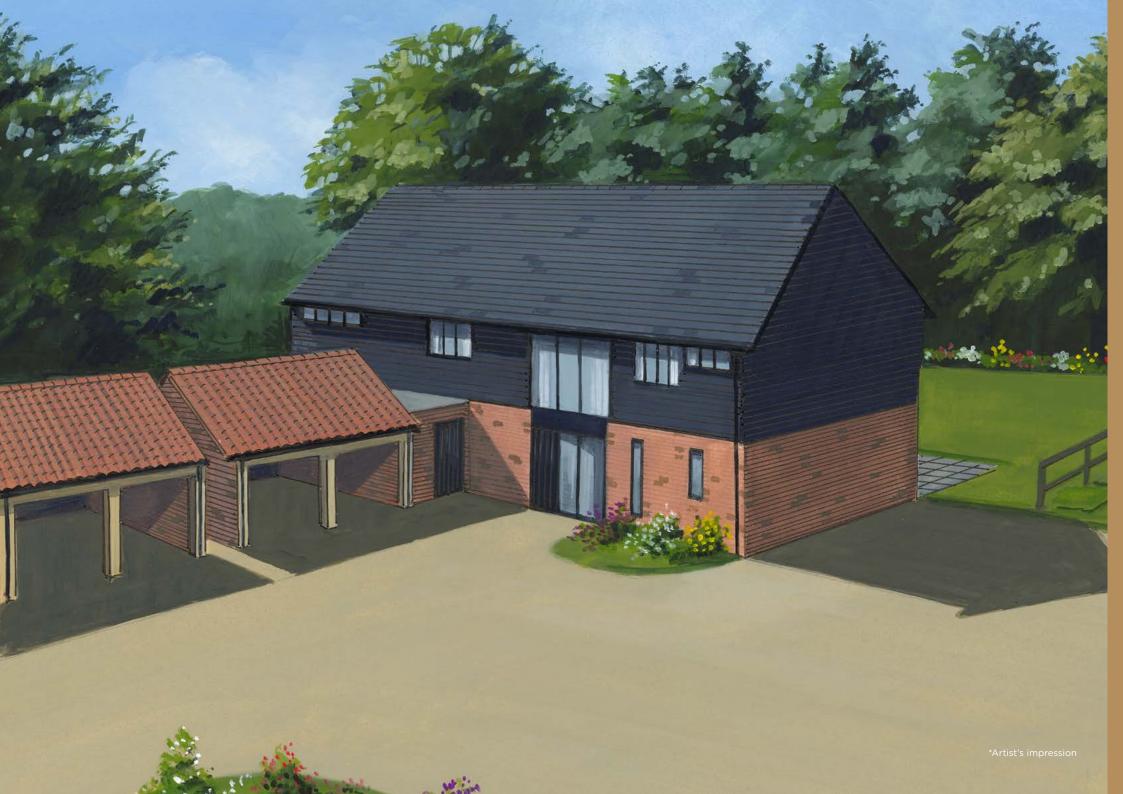

# Flint Hall BARNS

An exclusive development of five family homes, three carefully converted from the original farm buildings of Flint Hall Farm and two new build properties built in a barn style.

Flint Hall Barns is a development of just five homes situated at the end of a private road, just one mile south of the old market town of Royston and surrounded by farmland and open countryside.

These very special and unique homes of considerable character offer extensive and flexible accommodation over two and three storeys and are fitted with bespoke luxury kitchens and quality bathrooms.

Beech Tree House