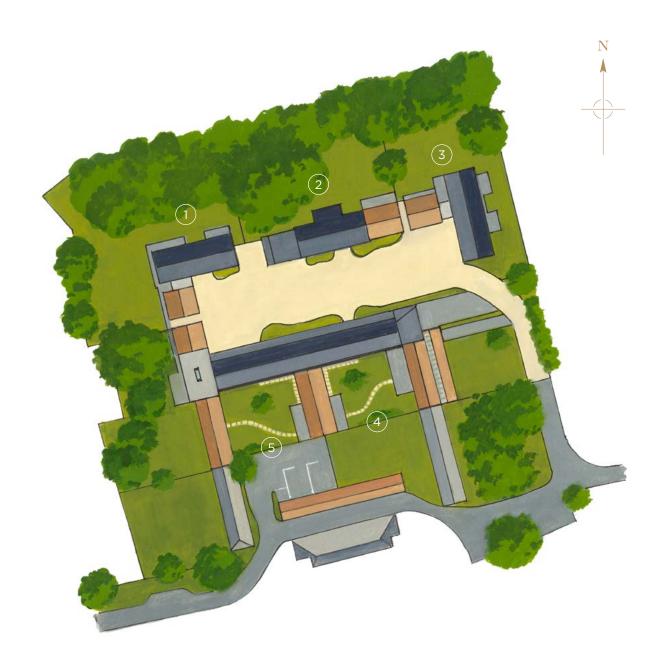

# Flint Hall BARNS

An exclusive development of five family homes, three carefully converted from the original farm buildings of Flint Hall Farm and two new build properties built in a barn style.

Flint Hall Barns is a development of just five homes situated at the end of a private road, just one mile south of the old market town of Royston and surrounded by farmland and open countryside.

These very special and unique homes of considerable character offer extensive and flexible accommodation over two and three storeys and are fitted with bespoke luxury kitchens and quality bathrooms.

Beech Tree House

PLOT 2

School House

PLOT 3

Hill House

PLOT 4

Flint Court East

PLOT 5

Flint Court West