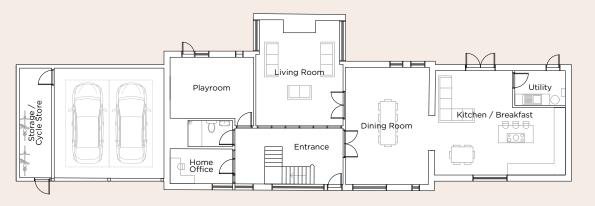

## School House

| GROUND FLOOR                                                                                                                                                                       | METF                                                                                         | RES                                       |                                                                                              | FEET,                                                           | /IN                                       | CHES                                                                                                |
|------------------------------------------------------------------------------------------------------------------------------------------------------------------------------------|----------------------------------------------------------------------------------------------|-------------------------------------------|----------------------------------------------------------------------------------------------|-----------------------------------------------------------------|-------------------------------------------|-----------------------------------------------------------------------------------------------------|
| Entrance                                                                                                                                                                           | 6.22                                                                                         | Х                                         | 3.20                                                                                         | 20'5"                                                           | Х                                         | 10'6"                                                                                               |
| Dining Room                                                                                                                                                                        | 4.80                                                                                         | Х                                         | 6.73                                                                                         | 15′9″                                                           | Х                                         | 22'1"                                                                                               |
| Kitchen/Breakfast                                                                                                                                                                  | 7.51                                                                                         | Х                                         | 3.88                                                                                         | 24'8"                                                           | Х                                         | 12'9"                                                                                               |
| Seating Area                                                                                                                                                                       | 4.45                                                                                         | Х                                         | 2.12                                                                                         | 14'7"                                                           | Х                                         | 6′11″                                                                                               |
| Utility                                                                                                                                                                            | 2.90                                                                                         | Х                                         | 1.99                                                                                         | 9'6"                                                            | Х                                         | 6'6"                                                                                                |
| Living Room                                                                                                                                                                        | 5.02                                                                                         | Х                                         | 6.10                                                                                         | 16′5″                                                           | Х                                         | 20'0"                                                                                               |
| Playroom                                                                                                                                                                           | 4.80                                                                                         | Х                                         | 3.52                                                                                         | 15′9″                                                           | Х                                         | 11′7″                                                                                               |
| Playroom Recess                                                                                                                                                                    | 1.07                                                                                         | Х                                         | 0.43                                                                                         | 3'6"                                                            | Х                                         | 1′5″                                                                                                |
| Playroom Cupboard                                                                                                                                                                  | 0.90                                                                                         | Х                                         | 0.62                                                                                         | 2′11″                                                           | Х                                         | 2'0"                                                                                                |
| Home Office                                                                                                                                                                        | 3.60                                                                                         | Х                                         | 2.00                                                                                         | 11′10″                                                          | Х                                         | 6′7″                                                                                                |
| Home Office Cupboard                                                                                                                                                               | 0.90                                                                                         | Х                                         | 0.62                                                                                         | 2'11"                                                           | Х                                         | 2'0"                                                                                                |
| WC                                                                                                                                                                                 | 2.57                                                                                         | х                                         | 1.50                                                                                         | 8′5″                                                            | X                                         | 4'11"                                                                                               |
| Garage and Store                                                                                                                                                                   | 8.30                                                                                         | X                                         | 6.35                                                                                         | 27'3"                                                           | X                                         | 20'10"                                                                                              |
| FIRST FLOOR                                                                                                                                                                        | METRES                                                                                       |                                           |                                                                                              | FEET/INCHES                                                     |                                           |                                                                                                     |
|                                                                                                                                                                                    |                                                                                              |                                           |                                                                                              |                                                                 |                                           |                                                                                                     |
| Bedroom 1                                                                                                                                                                          | 4.81                                                                                         | X                                         | 4.60                                                                                         | 15′9″                                                           | Χ                                         | 15′1″                                                                                               |
| Bedroom 1 Bedroom 1 Dressing                                                                                                                                                       | 4.81<br>2.30                                                                                 | ×                                         | 4.60<br>2.01                                                                                 | 15′9″<br>7′7″                                                   | ×                                         | 15′1″<br>6′7″                                                                                       |
|                                                                                                                                                                                    |                                                                                              |                                           |                                                                                              |                                                                 |                                           |                                                                                                     |
| Bedroom 1 Dressing                                                                                                                                                                 | 2.30                                                                                         | х                                         | 2.01                                                                                         | 7′7″                                                            | X                                         | 6′7″                                                                                                |
| Bedroom 1 Dressing Bedroom 1 Ensuite                                                                                                                                               | 2.30<br>2.35                                                                                 | x<br>x                                    | 2.01<br>2.01                                                                                 | 7′7″<br>7′9″                                                    | x<br>x                                    | 6′7″<br>6′7″                                                                                        |
| Bedroom 1 Dressing Bedroom 1 Ensuite Bathroom                                                                                                                                      | <ul><li>2.30</li><li>2.35</li><li>3.43</li></ul>                                             | x<br>x<br>x                               | 2.01<br>2.01<br>1.50                                                                         | 7'7"<br>7'9"<br>11'3"                                           | x<br>x<br>x                               | 6'7"<br>6'7"<br>4'11"                                                                               |
| Bedroom 1 Dressing Bedroom 1 Ensuite Bathroom Bath Recess                                                                                                                          | <ul><li>2.30</li><li>2.35</li><li>3.43</li><li>2.18</li></ul>                                | x<br>x<br>x                               | 2.01<br>2.01<br>1.50<br>0.73                                                                 | 7'7"<br>7'9"<br>11'3"<br>7'2"                                   | x<br>x<br>x                               | 6'7"<br>6'7"<br>4'11"<br>2'5"                                                                       |
| Bedroom 1 Dressing Bedroom 1 Ensuite Bathroom Bath Recess Bedroom 2                                                                                                                | 2.30<br>2.35<br>3.43<br>2.18<br>4.61                                                         | ×<br>×<br>×<br>×                          | 2.01<br>2.01<br>1.50<br>0.73<br>3.72                                                         | 7'7" 7'9" 11'3" 7'2" 15'1"                                      | ×<br>×<br>×<br>×                          | 6'7"<br>6'7"<br>4'11"<br>2'5"<br>12'2"                                                              |
| Bedroom 1 Dressing Bedroom 1 Ensuite Bathroom Bath Recess Bedroom 2 Bedroom 2 Entrance                                                                                             | 2.30<br>2.35<br>3.43<br>2.18<br>4.61<br>1.43                                                 | ×<br>×<br>×<br>×                          | 2.01<br>2.01<br>1.50<br>0.73<br>3.72<br>1.11                                                 | 7'7" 7'9" 11'3" 7'2" 15'1" 4'8"                                 | ×<br>×<br>×<br>×                          | 6'7"<br>6'7"<br>4'11"<br>2'5"<br>12'2"<br>3'8"                                                      |
| Bedroom 1 Dressing Bedroom 1 Ensuite Bathroom Bath Recess Bedroom 2 Bedroom 2 Entrance Bedroom 2 Wardrobe                                                                          | 2.30<br>2.35<br>3.43<br>2.18<br>4.61<br>1.43<br>1.13                                         | × × × × ×                                 | 2.01<br>2.01<br>1.50<br>0.73<br>3.72<br>1.11<br>0.60                                         | 7'7" 7'9" 11'3" 7'2" 15'1" 4'8" 3'8"                            | × × × × ×                                 | 6'7"<br>6'7"<br>4'11"<br>2'5"<br>12'2"<br>3'8"<br>1'12"                                             |
| Bedroom 1 Dressing Bedroom 1 Ensuite Bathroom Bath Recess Bedroom 2 Bedroom 2 Entrance Bedroom 2 Wardrobe Bedroom 3                                                                | 2.30<br>2.35<br>3.43<br>2.18<br>4.61<br>1.43<br>1.13<br>3.57                                 | x<br>x<br>x<br>x<br>x<br>x                | 2.01<br>2.01<br>1.50<br>0.73<br>3.72<br>1.11<br>0.60<br>3.34                                 | 7'7" 7'9" 11'3" 7'2" 15'1" 4'8" 3'8" 11'9"                      | x<br>x<br>x<br>x<br>x<br>x                | 6'7"<br>6'7"<br>4'11"<br>2'5"<br>12'2"<br>3'8"<br>1'12"                                             |
| Bedroom 1 Dressing Bedroom 1 Ensuite Bathroom Bath Recess Bedroom 2 Bedroom 2 Entrance Bedroom 2 Wardrobe Bedroom 3 Bedroom 3 Recess                                               | 2.30<br>2.35<br>3.43<br>2.18<br>4.61<br>1.43<br>1.13<br>3.57<br>1.25                         | x<br>x<br>x<br>x<br>x<br>x<br>x           | 2.01<br>2.01<br>1.50<br>0.73<br>3.72<br>1.11<br>0.60<br>3.34<br>2.69                         | 7'7" 7'9" 11'3" 7'2" 15'1" 4'8" 3'8" 11'9" 4'1"                 | x<br>x<br>x<br>x<br>x<br>x<br>x           | 6'7"<br>6'7"<br>4'11"<br>2'5"<br>12'2"<br>3'8"<br>1'12"<br>10'11"<br>8'10"                          |
| Bedroom 1 Dressing Bedroom 1 Ensuite Bathroom Bath Recess Bedroom 2 Bedroom 2 Entrance Bedroom 2 Wardrobe Bedroom 3 Bedroom 3 Recess Bedroom 3 Wardrobe                            | 2.30<br>2.35<br>3.43<br>2.18<br>4.61<br>1.43<br>1.13<br>3.57<br>1.25<br>1.72                 | x<br>x<br>x<br>x<br>x<br>x<br>x           | 2.01<br>2.01<br>1.50<br>0.73<br>3.72<br>1.11<br>0.60<br>3.34<br>2.69<br>0.60                 | 7'7" 7'9" 11'3" 7'2" 15'1" 4'8" 3'8" 11'9" 4'1" 5'8"            | x<br>x<br>x<br>x<br>x<br>x<br>x<br>x      | 6'7"<br>6'7"<br>4'11"<br>2'5"<br>12'2"<br>3'8"<br>1'12"<br>10'11"<br>8'10"                          |
| Bedroom 1 Dressing Bedroom 1 Ensuite Bathroom Bath Recess Bedroom 2 Bedroom 2 Entrance Bedroom 2 Wardrobe Bedroom 3 Bedroom 3 Recess Bedroom 3 Wardrobe Bedroom 4                  | 2.30<br>2.35<br>3.43<br>2.18<br>4.61<br>1.43<br>1.13<br>3.57<br>1.25<br>1.72<br>3.56         | x<br>x<br>x<br>x<br>x<br>x<br>x<br>x<br>x | 2.01<br>2.01<br>1.50<br>0.73<br>3.72<br>1.11<br>0.60<br>3.34<br>2.69<br>0.60<br>3.07         | 7'7" 7'9" 11'3" 7'2" 15'1" 4'8" 3'8" 11'9" 4'1" 5'8" 11'8"      | x<br>x<br>x<br>x<br>x<br>x<br>x<br>x<br>x | 6'7"<br>6'7"<br>4'11"<br>2'5"<br>12'2"<br>3'8"<br>1'12"<br>10'11"<br>8'10"<br>2'0"                  |
| Bedroom 1 Dressing Bedroom 1 Ensuite Bathroom Bath Recess Bedroom 2 Bedroom 2 Entrance Bedroom 2 Wardrobe Bedroom 3 Bedroom 3 Recess Bedroom 3 Wardrobe Bedroom 4 Bedroom 4 Recess | 2.30<br>2.35<br>3.43<br>2.18<br>4.61<br>1.43<br>1.13<br>3.57<br>1.25<br>1.72<br>3.56<br>1.25 | x<br>x<br>x<br>x<br>x<br>x<br>x<br>x<br>x | 2.01<br>2.01<br>1.50<br>0.73<br>3.72<br>1.11<br>0.60<br>3.34<br>2.69<br>0.60<br>3.07<br>2.02 | 7'7" 7'9" 11'3" 7'2" 15'1" 4'8" 3'8" 11'9" 4'1" 5'8" 11'8" 4'1" | x<br>x<br>x<br>x<br>x<br>x<br>x<br>x<br>x | 6'7"<br>6'7"<br>4'11"<br>2'5"<br>12'2"<br>3'8"<br>1'12"<br>10'11"<br>8'10"<br>2'0"<br>10'1"<br>6'8" |

Inc. Garage and Store  $308m^2 / 3311ft^2$ Ex. Garage and Store  $235m^2 / 2744ft^2$ 

### Ground Floor