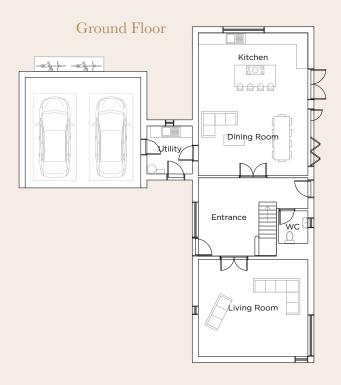

## Beech Tree House

| GROUND FLOOR       | METRES          |        |                     | FEET/INCHES |             |       |  |  |
|--------------------|-----------------|--------|---------------------|-------------|-------------|-------|--|--|
| Entrance           | 4.00            | Х      | 4.49                | 13′1″       | х           | 14'9" |  |  |
| To WC              | 1.27            | Х      | 1.82                | 4'2"        | Х           | 5′11″ |  |  |
| WC                 | 1.87            | Х      | 1.69                | 6'2"        | Х           | 5'6"  |  |  |
| Living Room        | 5.14            | Х      | 6.30                | 16′10″      | Х           | 20'8" |  |  |
| Cupboard           | 0.60            | Х      | 1.69                | 2'0"        | Х           | 5'6"  |  |  |
| Dining Room        | 4.00            | Х      | 6.30                | 13′1″       | Х           | 20'8" |  |  |
| Kitchen            | 4.20            | Х      | 6.30                | 13′9″       | Х           | 20'8" |  |  |
| Utility            | 3.90            | Х      | 2.41                | 12′10″      | X           | 7′11″ |  |  |
| Garage             | 6.33            | X      | 5.69                | 20'9"       | Х           | 18'8" |  |  |
| FIRST FLOOR        | METF            | METRES |                     |             | FEET/INCHES |       |  |  |
| Bedroom 4          | 3.89            | Х      | 2.72                | 12′9″       | Х           | 8'11" |  |  |
| Bedroom 4 Wardrobe | 1.88            | Х      | 0.60                | 6'2"        | Х           | 2'0"  |  |  |
| Bedroom 3          | 5.14            | Х      | 2.72                | 16′10″      | Х           | 8'11" |  |  |
| Bedroom 3 Entrance | 1.12            | Х      | 0.73                | 3'8"        | X           | 2′5″  |  |  |
| Bedroom 3 Wardrobe | 1.88            | Х      | 0.60                | 6'2"        | X           | 2'0"  |  |  |
| Home Office        | 2.94            | Х      | 2.05                | 9'8"        | Х           | 6'9"  |  |  |
| Bathroom           | 3.75            | Х      | 2.66                | 12'4"       | Х           | 8'9"  |  |  |
| Bedroom 1          | 4.32            | Х      | 4.12                | 14'2"       | Х           | 13'6" |  |  |
| Bedroom 1 Entrance | 0.88            | Х      | 1.33                | 2′11″       | Х           | 4'4"  |  |  |
| Bedroom 1 Ensuite  | 2.60            | Χ      | 2.05                | 8'6"        | Χ           | 6'9"  |  |  |
| Bedroom 1 Dressing | 2.40            | X      | 2.05                | 7′10″       | X           | 6′9″  |  |  |
| SECOND FLOOR       | METF            | METRES |                     |             | FEET/INCHES |       |  |  |
| Loft Room          | 5.27            | Х      | 4.20                | 17′3″       | Х           | 13′9″ |  |  |
| Bedroom 2 Lobby    | 2.57            | Х      | 4.20                | 8′5″        | Х           | 13′9″ |  |  |
| Bedroom 2          | 4.00            | Х      | 4.20                | 13′1″       | Х           | 13′9″ |  |  |
| Bedroom 2 Ensuite  | 1.50            | Х      | 3.14                | 4'11"       | Х           | 10'4" |  |  |
| Bedroom 2 Store    | 1.50            | Х      | 0.93                | 4'11"       | X           | 3′1″  |  |  |
| TOTAL FLOOR AREA   |                 |        |                     |             |             |       |  |  |
| Inc. Garage        | 309m            | n² /   | 3322ft <sup>2</sup> |             |             |       |  |  |
| Ex. Garage         | 255m² / 2935ft² |        |                     |             |             |       |  |  |

## Ground Floor