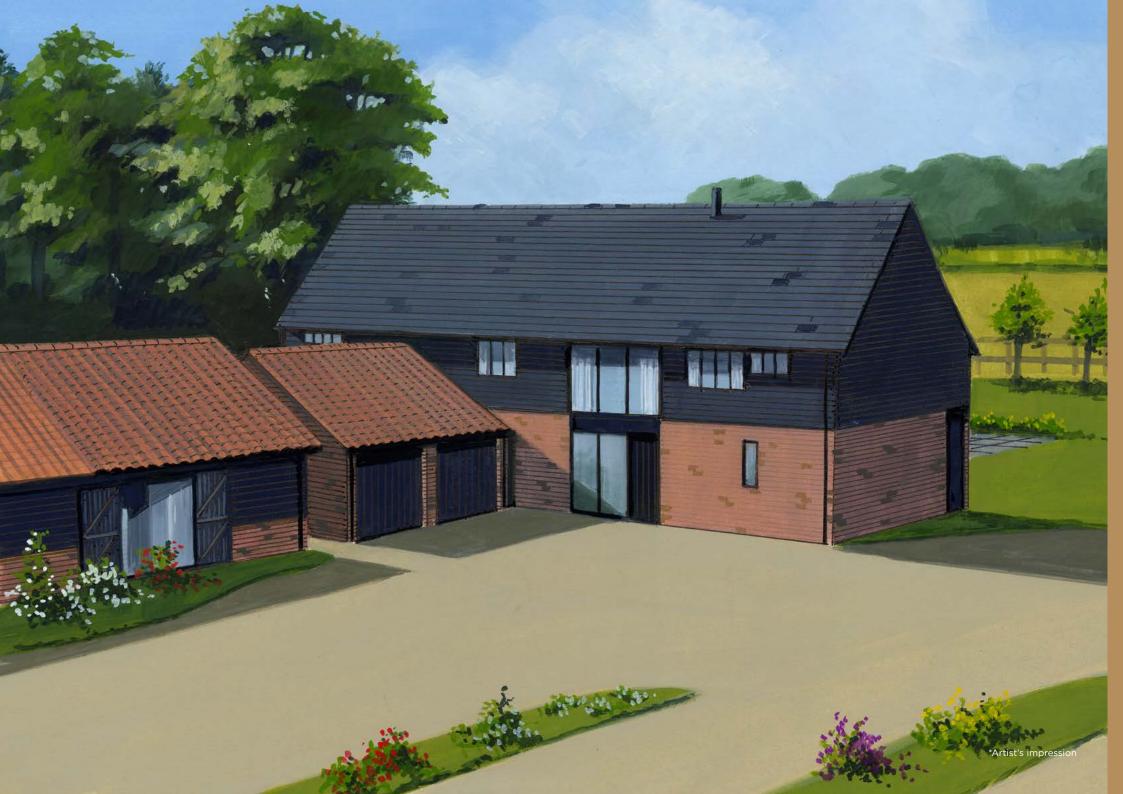

# Flint Hall BARNS

An exclusive development of five family homes, three carefully converted from the original farm buildings of Flint Hall Farm and two new build properties built in a barn style.

Flint Hall Barns is a development of just five homes situated at the end of a private road, just one mile south of the old market town of Royston and surrounded by farmland and open countryside.

These very special and unique homes of considerable character offer extensive and flexible accommodation over two and three storeys and are fitted with bespoke luxury kitchens and quality bathrooms.

Beech Tree House