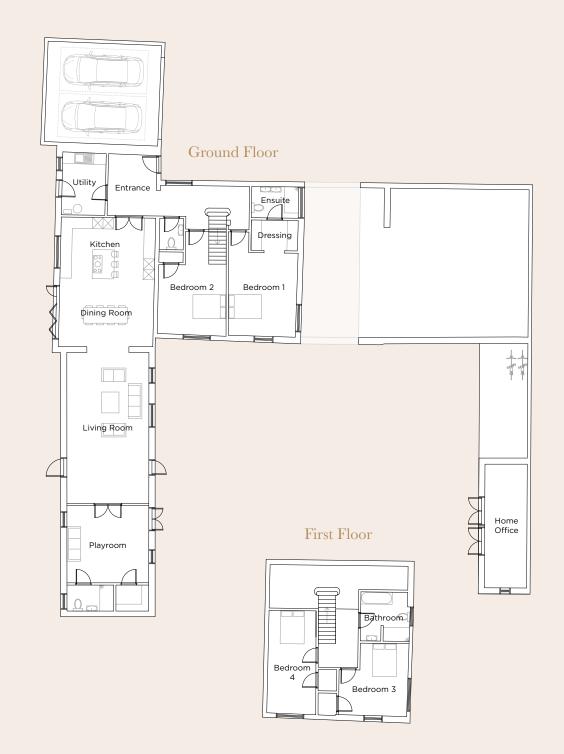

## Beech Tree House

| GROUND FLOOR       | METRES          |        |                     | FEET/INCHES |             |       |  |  |
|--------------------|-----------------|--------|---------------------|-------------|-------------|-------|--|--|
| Entrance           | 4.00            | Х      | 4.49                | 13′1″       | х           | 14'9" |  |  |
| To WC              | 1.27            | Х      | 1.82                | 4'2"        | Х           | 5′11″ |  |  |
| WC                 | 1.87            | Х      | 1.69                | 6'2"        | Х           | 5'6"  |  |  |
| Living Room        | 5.14            | Х      | 6.30                | 16′10″      | Х           | 20'8" |  |  |
| Cupboard           | 0.60            | Х      | 1.69                | 2'0"        | Х           | 5'6"  |  |  |
| Dining Room        | 4.00            | Х      | 6.30                | 13′1″       | Х           | 20'8" |  |  |
| Kitchen            | 4.20            | Х      | 6.30                | 13′9″       | Х           | 20'8" |  |  |
| Utility            | 3.90            | Х      | 2.41                | 12′10″      | X           | 7′11″ |  |  |
| Garage             | 6.33            | X      | 5.69                | 20'9"       | Х           | 18'8" |  |  |
| FIRST FLOOR        | METF            | METRES |                     |             | FEET/INCHES |       |  |  |
| Bedroom 4          | 3.89            | Х      | 2.72                | 12′9″       | Х           | 8'11" |  |  |
| Bedroom 4 Wardrobe | 1.88            | Х      | 0.60                | 6'2"        | Х           | 2'0"  |  |  |
| Bedroom 3          | 5.14            | Х      | 2.72                | 16′10″      | Х           | 8'11" |  |  |
| Bedroom 3 Entrance | 1.12            | Х      | 0.73                | 3'8"        | X           | 2′5″  |  |  |
| Bedroom 3 Wardrobe | 1.88            | Х      | 0.60                | 6'2"        | X           | 2'0"  |  |  |
| Home Office        | 2.94            | Х      | 2.05                | 9'8"        | Х           | 6'9"  |  |  |
| Bathroom           | 3.75            | Х      | 2.66                | 12'4"       | Х           | 8'9"  |  |  |
| Bedroom 1          | 4.32            | Х      | 4.12                | 14'2"       | Х           | 13'6" |  |  |
| Bedroom 1 Entrance | 0.88            | Х      | 1.33                | 2′11″       | Х           | 4'4"  |  |  |
| Bedroom 1 Ensuite  | 2.60            | Χ      | 2.05                | 8'6"        | Χ           | 6'9"  |  |  |
| Bedroom 1 Dressing | 2.40            | X      | 2.05                | 7′10″       | X           | 6′9″  |  |  |
| SECOND FLOOR       | METF            | METRES |                     |             | FEET/INCHES |       |  |  |
| Loft Room          | 5.27            | Х      | 4.20                | 17′3″       | Х           | 13′9″ |  |  |
| Bedroom 2 Lobby    | 2.57            | Х      | 4.20                | 8′5″        | Х           | 13′9″ |  |  |
| Bedroom 2          | 4.00            | Х      | 4.20                | 13′1″       | Х           | 13′9″ |  |  |
| Bedroom 2 Ensuite  | 1.50            | Х      | 3.14                | 4'11"       | Х           | 10'4" |  |  |
| Bedroom 2 Store    | 1.50            | Х      | 0.93                | 4'11"       | X           | 3′1″  |  |  |
| TOTAL FLOOR AREA   |                 |        |                     |             |             |       |  |  |
| Inc. Garage        | 309m            | n² /   | 3322ft <sup>2</sup> |             |             |       |  |  |
| Ex. Garage         | 255m² / 2935ft² |        |                     |             |             |       |  |  |

## Ground Floor

## Second Floor